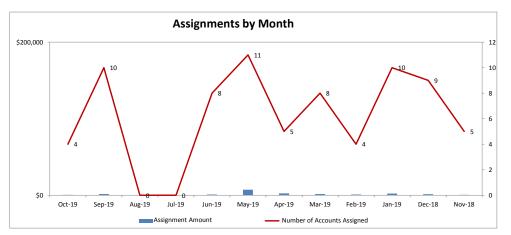

## **MINEOLA UTILITIES - 037324-2**

| Client Monthly History Analysis |                   |                 |                    |           |                  |           |           |            |        |       |
|---------------------------------|-------------------|-----------------|--------------------|-----------|------------------|-----------|-----------|------------|--------|-------|
|                                 | '                 |                 |                    | Current   |                  |           | Accounts  | Cancelled  | Number | Ave   |
| Month                           | Accounts Assigned | Assigned Amount | Assign Average Bal | Collected | Collected ToDate | Liquidity | Cancelled | Amount     | PIF    | Age   |
| Oct-19                          | 4                 | \$575.87        | \$143.97           | \$0.00    | \$0.00           | 0.0%      |           |            | -      |       |
| Sep-19                          | 10                | , ,             |                    | \$0.00    | \$0.00           | 0.0%      |           | 70.00      |        | 141   |
| Aug-19                          | 0                 | \$0.00          | \$0.00             | \$0.00    | \$0.00           | 0.0%      | 6 0       | \$0.00     | 0      | 0     |
| Jul-19                          | 0                 | \$0.00          | \$0.00             | \$0.00    | \$0.00           | 0.0%      | 6 0       | \$0.00     | 0 0    | -     |
| Jun-19                          | 8                 | \$909.45        | \$113.68           | \$0.00    | \$131.19         | 14.4%     | 6 0       | \$0.00     | 1      | 103   |
| May-19                          | 11                | \$7,167.34      | \$651.58           | \$0.00    | \$84.68          | 1.2%      | 0         | \$0.00     | 1      | 1 98  |
| Apr-19                          | 5                 | \$2,457.07      | \$491.41           | \$0.00    | \$102.08         | 4.2%      | 6 0       |            |        | 101   |
| Mar-19                          | 8                 | \$1,667.99      | \$208.50           | \$0.00    | \$531.68         | 31.9%     | 6 0       | \$0.00     | 1      | 105   |
| Feb-19                          | 4                 | \$906.70        | \$226.68           | \$0.00    | \$0.00           | 0.0%      |           |            | 0      |       |
| Jan-19                          | 10                | \$2,276.89      | \$227.69           | \$0.00    | \$0.00           | 0.0%      | 6 0       | \$0.00     | 0      | 99    |
| Dec-18                          | 9                 | \$1,391.52      | \$154.61           | \$0.00    | \$0.00           | 0.0%      | 6 0       | \$0.00     | 0 0    | 86    |
| Nov-18                          | 5                 | \$567.73        | \$113.55           | \$0.00    | \$0.00           | 0.0%      | 6 0       | \$0.00     | 0      | 99    |
| Oct-18                          | 15                | \$3,523.95      | \$234.93           | \$0.00    | \$745.59         | 21.2%     | 1         | \$82.63    | 3 2    | 97    |
| Sep-18                          | 6                 | \$924.70        | \$154.12           | \$0.00    | \$109.66         | 11.9%     | 6 0       | \$0.00     | ) 1    | 138   |
| Aug-18                          | 16                | \$1,771.23      | \$110.70           | \$0.00    | \$0.00           | 0.0%      | <b>4</b>  | \$3,490.60 | 0 0    | 154   |
| Jul-18                          | 14                | \$1,727.97      | \$123.43           | \$0.00    | \$409.47         | 23.7%     | 6 0       | \$0.00     | ) 2    | 128   |
| Jun-18                          | 0                 | \$0.00          | \$0.00             | \$0.00    | \$0.00           | 0.0%      | 6 0       | \$0.00     | 0 0    | 0 0   |
| May-18                          | 12                | \$1,419.74      | \$118.31           | \$0.00    | \$155.03         | 10.9%     | 6 0       | \$0.00     | ) 1    | 1 124 |
| Apr-18                          | 0                 | \$0.00          | \$0.00             | \$0.00    | \$0.00           | 0.0%      | 6 0       | \$0.00     | 0 0    | 0     |
| Mar-18                          | 8                 | \$1,673.87      | \$209.23           | \$0.00    | \$193.52         | 11.6%     | 6 0       | \$0.00     | ) 1    | 1 108 |
| Feb-18                          | 15                | \$1,878.70      | \$125.25           | \$0.00    | \$83.15          | 4.4%      | 1         | \$2,850.09 | 9 1    | 1 130 |
| Jan-18                          | 5                 | \$902.76        | \$180.55           | \$0.00    | \$0.00           | 0.0%      | 6 0       | \$0.00     | 0 0    | 126   |
| Dec-17                          | 0                 | \$0.00          | \$0.00             | \$0.00    | \$0.00           | 0.0%      | 6 0       | \$0.00     | 0 0    | ) (   |
| Previous                        | 369               | \$59,111.50     | \$160.19           | \$0.00    | \$6,931.63       | 11.7%     | 4         | \$573.24   | 4 46   | 5 551 |
|                                 | ====              | ======          |                    |           |                  |           | ====      |            |        |       |
| Total                           | 534               | \$92,510.29     | \$173.24           | \$0.00    | \$9,477.68       | 10.3%     | 10        | \$6,996.56 | 5 58   | 3 415 |