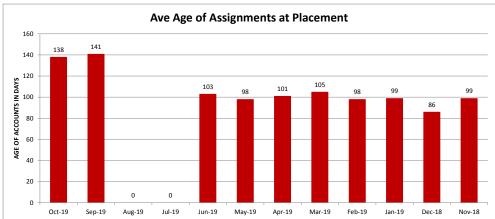

## **MINEOLA UTILITIES - 037324-2**

| Client Monthly History Analysis |                   |                 |                    |           |                  |           |           |            |        |       |
|---------------------------------|-------------------|-----------------|--------------------|-----------|------------------|-----------|-----------|------------|--------|-------|
|                                 | '                 |                 |                    | Current   |                  |           | Accounts  | Cancelled  | Number | Ave   |
| Month                           | Accounts Assigned | Assigned Amount | Assign Average Bal | Collected | Collected ToDate | Liquidity | Cancelled | Amount     | PIF    | Age   |
| Oct-19                          | 4                 | \$575.87        | \$143.97           | \$0.00    | \$0.00           | 0.0%      |           |            | -      |       |
| Sep-19                          | 10                | , ,             |                    | \$0.00    | \$0.00           | 0.0%      |           | 70.00      |        | 141   |
| Aug-19                          | 0                 | \$0.00          | \$0.00             | \$0.00    | \$0.00           | 0.0%      | 6 0       | \$0.00     | 0      | 0     |
| Jul-19                          | 0                 | \$0.00          | \$0.00             | \$0.00    | \$0.00           | 0.0%      | 6 0       | \$0.00     | 0 0    | -     |
| Jun-19                          | 8                 | \$909.45        | \$113.68           | \$0.00    | \$131.19         | 14.4%     | 6 0       | \$0.00     | 1      | 103   |
| May-19                          | 11                | \$7,167.34      | \$651.58           | \$0.00    | \$84.68          | 1.2%      | 0         | \$0.00     | 1      | 1 98  |
| Apr-19                          | 5                 | \$2,457.07      | \$491.41           | \$0.00    | \$102.08         | 4.2%      | 6 0       |            |        | 101   |
| Mar-19                          | 8                 | \$1,667.99      | \$208.50           | \$0.00    | \$531.68         | 31.9%     | 6 0       | \$0.00     | 1      | 105   |
| Feb-19                          | 4                 | \$906.70        | \$226.68           | \$0.00    | \$0.00           | 0.0%      |           |            | 0      |       |
| Jan-19                          | 10                | \$2,276.89      | \$227.69           | \$0.00    | \$0.00           | 0.0%      | 6 0       | \$0.00     | 0      | 99    |
| Dec-18                          | 9                 | \$1,391.52      | \$154.61           | \$0.00    | \$0.00           | 0.0%      | 6 0       | \$0.00     | 0 0    | 86    |
| Nov-18                          | 5                 | \$567.73        | \$113.55           | \$0.00    | \$0.00           | 0.0%      | 6 0       | \$0.00     | 0      | 99    |
| Oct-18                          | 15                | \$3,523.95      | \$234.93           | \$0.00    | \$745.59         | 21.2%     | 1         | \$82.63    | 3 2    | 97    |
| Sep-18                          | 6                 | \$924.70        | \$154.12           | \$0.00    | \$109.66         | 11.9%     | 6 0       | \$0.00     | ) 1    | 138   |
| Aug-18                          | 16                | \$1,771.23      | \$110.70           | \$0.00    | \$0.00           | 0.0%      | <b>4</b>  | \$3,490.60 | 0 0    | 154   |
| Jul-18                          | 14                | \$1,727.97      | \$123.43           | \$0.00    | \$409.47         | 23.7%     | 6 0       | \$0.00     | ) 2    | 128   |
| Jun-18                          | 0                 | \$0.00          | \$0.00             | \$0.00    | \$0.00           | 0.0%      | 6 0       | \$0.00     | 0 0    | 0 0   |
| May-18                          | 12                | \$1,419.74      | \$118.31           | \$0.00    | \$155.03         | 10.9%     | 6 0       | \$0.00     | ) 1    | 1 124 |
| Apr-18                          | 0                 | \$0.00          | \$0.00             | \$0.00    | \$0.00           | 0.0%      | 6 0       | \$0.00     | 0 0    | 0     |
| Mar-18                          | 8                 | \$1,673.87      | \$209.23           | \$0.00    | \$193.52         | 11.6%     | 6 0       | \$0.00     | ) 1    | 1 108 |
| Feb-18                          | 15                | \$1,878.70      | \$125.25           | \$0.00    | \$83.15          | 4.4%      | 1         | \$2,850.09 | 9 1    | 1 130 |
| Jan-18                          | 5                 | \$902.76        | \$180.55           | \$0.00    | \$0.00           | 0.0%      | 6 0       | \$0.00     | 0 0    | 126   |
| Dec-17                          | 0                 | \$0.00          | \$0.00             | \$0.00    | \$0.00           | 0.0%      | 6 0       | \$0.00     | 0 0    | ) (   |
| Previous                        | 369               | \$59,111.50     | \$160.19           | \$0.00    | \$6,931.63       | 11.7%     | 4         | \$573.24   | 4 46   | 5 551 |
|                                 | ====              | ======          |                    |           |                  |           | ====      |            |        |       |
| Total                           | 534               | \$92,510.29     | \$173.24           | \$0.00    | \$9,477.68       | 10.3%     | 10        | \$6,996.56 | 5 58   | 3 415 |