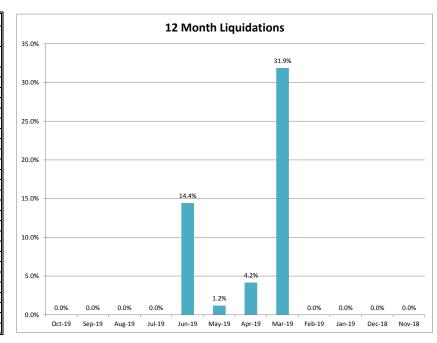

## **MINEOLA UTILITIES - 037324-2**

| Client Monthly History Analysis |                   |                 |                    |           |                  |           |           |            |        |       |
|---------------------------------|-------------------|-----------------|--------------------|-----------|------------------|-----------|-----------|------------|--------|-------|
|                                 | '                 |                 |                    | Current   |                  |           | Accounts  | Cancelled  | Number | Ave   |
| Month                           | Accounts Assigned | Assigned Amount | Assign Average Bal | Collected | Collected ToDate | Liquidity | Cancelled | Amount     | PIF    | Age   |
| Oct-19                          | 4                 | \$575.87        | \$143.97           | \$0.00    | \$0.00           | 0.0%      |           |            | -      |       |
| Sep-19                          | 10                | , ,             |                    | \$0.00    | \$0.00           | 0.0%      |           | 70.00      |        | 141   |
| Aug-19                          | 0                 | \$0.00          | \$0.00             | \$0.00    | \$0.00           | 0.0%      | 6 0       | \$0.00     | 0      | 0     |
| Jul-19                          | 0                 | \$0.00          | \$0.00             | \$0.00    | \$0.00           | 0.0%      | 6 0       | \$0.00     | 0 0    | -     |
| Jun-19                          | 8                 | \$909.45        | \$113.68           | \$0.00    | \$131.19         | 14.4%     | 6 0       | \$0.00     | 1      | 103   |
| May-19                          | 11                | \$7,167.34      | \$651.58           | \$0.00    | \$84.68          | 1.2%      | 0         | \$0.00     | 1      | 1 98  |
| Apr-19                          | 5                 | \$2,457.07      | \$491.41           | \$0.00    | \$102.08         | 4.2%      | 6 0       |            |        | 101   |
| Mar-19                          | 8                 | \$1,667.99      | \$208.50           | \$0.00    | \$531.68         | 31.9%     | 6 0       | \$0.00     | 1      | 105   |
| Feb-19                          | 4                 | \$906.70        | \$226.68           | \$0.00    | \$0.00           | 0.0%      |           |            | 0      |       |
| Jan-19                          | 10                | \$2,276.89      | \$227.69           | \$0.00    | \$0.00           | 0.0%      | 6 0       | \$0.00     | 0      | 99    |
| Dec-18                          | 9                 | \$1,391.52      | \$154.61           | \$0.00    | \$0.00           | 0.0%      | 6 0       | \$0.00     | 0 0    | 86    |
| Nov-18                          | 5                 | \$567.73        | \$113.55           | \$0.00    | \$0.00           | 0.0%      | 6 0       | \$0.00     | 0      | 99    |
| Oct-18                          | 15                | \$3,523.95      | \$234.93           | \$0.00    | \$745.59         | 21.2%     | 1         | \$82.63    | 3 2    | 97    |
| Sep-18                          | 6                 | \$924.70        | \$154.12           | \$0.00    | \$109.66         | 11.9%     | 6 0       | \$0.00     | ) 1    | 138   |
| Aug-18                          | 16                | \$1,771.23      | \$110.70           | \$0.00    | \$0.00           | 0.0%      | <b>4</b>  | \$3,490.60 | 0 0    | 154   |
| Jul-18                          | 14                | \$1,727.97      | \$123.43           | \$0.00    | \$409.47         | 23.7%     | 6 0       | \$0.00     | ) 2    | 128   |
| Jun-18                          | 0                 | \$0.00          | \$0.00             | \$0.00    | \$0.00           | 0.0%      | 6 0       | \$0.00     | 0 0    | 0 0   |
| May-18                          | 12                | \$1,419.74      | \$118.31           | \$0.00    | \$155.03         | 10.9%     | 6 0       | \$0.00     | ) 1    | 1 124 |
| Apr-18                          | 0                 | \$0.00          | \$0.00             | \$0.00    | \$0.00           | 0.0%      | 6 0       | \$0.00     | 0 0    | 0     |
| Mar-18                          | 8                 | \$1,673.87      | \$209.23           | \$0.00    | \$193.52         | 11.6%     | 6 0       | \$0.00     | ) 1    | 1 108 |
| Feb-18                          | 15                | \$1,878.70      | \$125.25           | \$0.00    | \$83.15          | 4.4%      | 1         | \$2,850.09 | 9 1    | 1 130 |
| Jan-18                          | 5                 | \$902.76        | \$180.55           | \$0.00    | \$0.00           | 0.0%      | 6 0       | \$0.00     | 0 0    | 126   |
| Dec-17                          | 0                 | \$0.00          | \$0.00             | \$0.00    | \$0.00           | 0.0%      | 6 0       | \$0.00     | 0 0    | ) (   |
| Previous                        | 369               | \$59,111.50     | \$160.19           | \$0.00    | \$6,931.63       | 11.7%     | 4         | \$573.24   | 4 46   | 5 551 |
|                                 | ====              | ======          |                    |           |                  |           | ====      |            |        |       |
| Total                           | 534               | \$92,510.29     | \$173.24           | \$0.00    | \$9,477.68       | 10.3%     | 10        | \$6,996.56 | 5 58   | 3 415 |